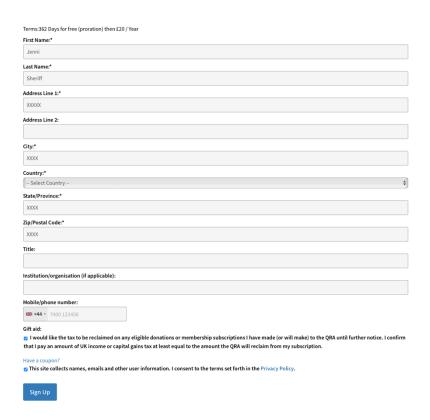

## Step 4.

Choose the membership you would like to be on. You will then be directed to a sign-up page. Check your details on this page then press 'sign up'.