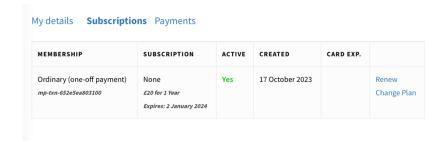

## Step 3.

Under the 'Your Account' section, there will be three links: My Details (which contains all your contact information, Subscriptions (which contains your membership information), and Payments (which contains a record of any membership payments you have made to the QRA since the new website went live in April 2023).

Click on Subscriptions. Here you will see your membership type and when it expires.

You have the option to renew or change your plan.

If you want to keep your membership type the same, click Renew. If you would like to change your membership type, then click Change Plan.