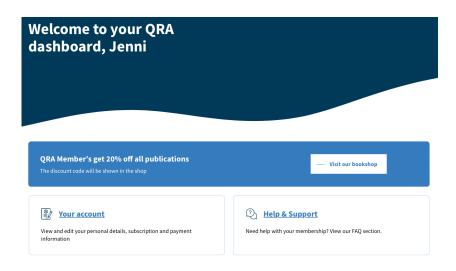

# **Step 2.**Once you have logged in, you will be taken to the Member's Dashboard. Click on 'Your Account'.