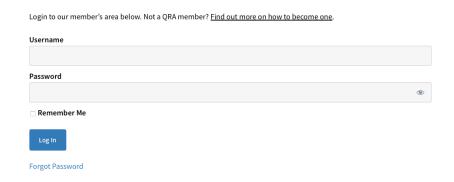

## Step 1.

Login to the QRA membership dashboard at <a href="www.qra.org.uk/login">www.qra.org.uk/login</a> using your email address and password. This is the password sent to you when the new QRA website went live in April 2023. If you have forgotten this or did not receive it, click on the forgot password link at the bottom of the login page to reset it. You will receive an email with details on how to reset your password.